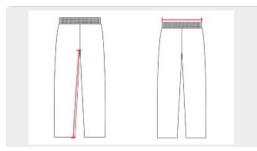

# **HOW TO MEASURE**

These product specifications reference a product's measurements. For sizing information and guidance, please reference our sizing charts.

### **WAIST WIDTH**

Measured across the top of the waist opening.

### **INSEAM**

Measured from crotch point to bottom leg opening.