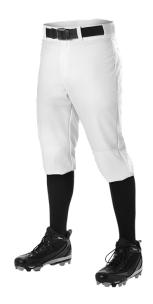

# #A00441 WUTT YOUTH BASEBALL KNICKER PANT

- Traditional knicker-length baseball pant made from 100% polyester double knit with covered elastic bottoms ending just below the knees
- Double knee construction with five pro-style belt loops and zipper fly with two snap closure
- Two double welted pocket set-in back pockets
- 2 1/2" elastic waistband and 1" elastic on leg hem
- Fit update for classic knicker.