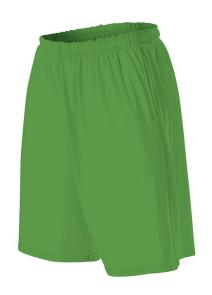

# #A00271 MEN'S ADULT TRAINING SHORT

- 100% Flat Knit Polyester Fabric With Moisture Management Fibers
- Single Ply Body
- Cover Hemmed Leg Openings
- 11/2" Charcoal Internal Exposed Elasticwaistband
- 9" Inseam