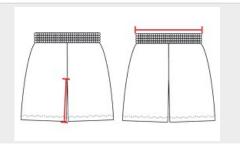

## **HOW TO MEASURE**

These product specifications reference a product's measurements. For sizing information and guidance, please reference our sizing charts.

#### INSEAM

Measured from crotch point to bottom leg opening.

#### **WAIST WIDTH**

Measured across the top of the waist opening.