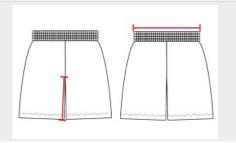

### **HOW TO MEASURE**

These product specifications reference a product's measurements. For sizing information and guidance, please reference our sizing charts.

#### INSEAM

Measured from crotch point to bottom leg opening.

#### **WAIST WIDTH**

Measured across the top of the waist opening.