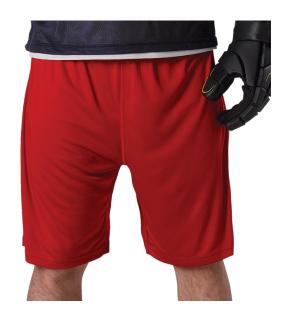

# #A00273 YOUTH YOUTH TRAINING SHORT WITH POCKET

- 100% Flat Knit Polyester Fabric With Moisture Management Fibers
- Single Ply Body
- Cover Hemmed Leg Openings
- 1 1/2" Charcoal Internal Exposed Elasticwaistband
- 8" inseam