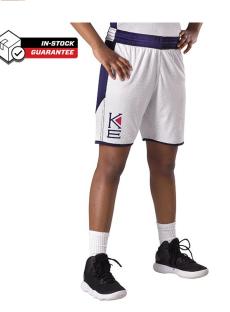

## **#A00150 WOUTH** YOUTH SINGLE PLY REVERSIBLE SHORT

- 100% Extreme Bonded Mock Mesh Single Ply Reversible Cationic Polyester With Moisture Wicking Properties
- Ultra Lightweight
- Bonded Mesh Fully Reversible Short
- 1 1/2" Elastic Waistband

**COLORS** BK/RD RD/WH FS/WH KG/WH RY/WH NY/WH PU/WH BK/WH BO/WH BK/GD ML/WH CC/WH SB/WH RY/GD RD/NY RY/BO **SPECIFICATIONS** COLOR s м м м ъ XL L. **Piece Weight** 0.46 0.46 0.46 0.46 0.46 0.46 0.46 measured in pounds Case Count 50 50 80 60 50 200 50 # of units per case