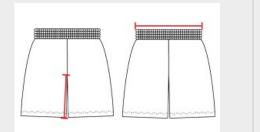

## HOW TO MEASURE

These product specifications reference a product's measurements. For sizing information and guidance, please reference our sizing charts.

### INSEAM

Measured from crotch point to bottom leg opening.

#### WAIST WIDTH

Measured across the top of the waist opening.