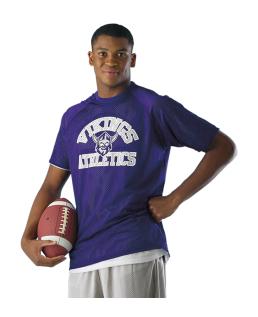

# #A00215 YOUTH YOUTH EXTREME MESH REVERSIBLE JERSEY

- 100% Extreme Mesh Cationic Colorfast Polyester 70 Denier Tricot Mesh With Moisture Management
- Double Thickness Body
- Modified Raglan Sleeves
- · Fully Reversible
- Rib Knit Crew Neck
- Double Hemmed Bottom Left Open For Printing