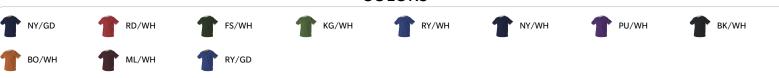

# #A00215 YOUTH YOUTH EXTREME MESH REVERSIBLE JERSEY

- 100% Extreme Mesh Cationic Colorfast Polyester 70 Denier Tricot Mesh With Moisture Management
- Double Thickness Body
- Modified Raglan Sleeves
- · Fully Reversible
- Rib Knit Crew Neck
- Double Hemmed Bottom Left Open For Printing

# **COLORS**



# **SPECIFICATIONS**

| COLOR                              | S    | S    | S    | М    | М    | L    | L    |
|------------------------------------|------|------|------|------|------|------|------|
| Piece Weight<br>measured in pounds | 0.46 | 0.46 | 0.46 | 0.46 | 0.46 | 0.46 | 0.46 |
| Case Count<br># of units per case  | 90   | 100  | 120  | 90   | 100  | 100  | 90   |

## **HOW TO MEASURE**



These product specifications reference a product's measurements. For sizing information and guidance, please reference our sizing charts.

### **BODY LENGTH**

 $\label{lem:measured} \mbox{Measured on the front from the shoulder/neck intersection to the bottom of the garment.}$ 

### **CHEST WIDTH**

Measured across the chest, 1" below the armhole seam.