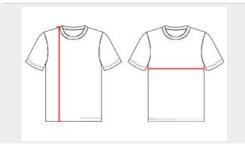

## **HOW TO MEASURE**

These product specifications reference a product's measurements. For sizing information and guidance, please reference our sizing charts.

### **BODY LENGTH**

 $\label{lem:measured} \mbox{Measured on the front from the shoulder/neck intersection to the bottom of the garment.}$ 

### **CHEST WIDTH**

Measured across the chest, 1" below the armhole seam.