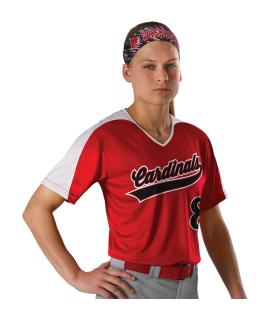

# #A00054 GIRLS' GIRLS V NECK FASTPITCH JERSEY

- 100% Extreme Microfiber Cationic Colorfast Polyester With Moisture Management Fibers
- Solid Color Extreme Microfiber Body And Undersleeves
- Self-Material Contrast Color Overlay On Top Of Sleeves And Yoke
- Self-Material Contrast Color 1/2" V-Neck Forappearance And Comfort