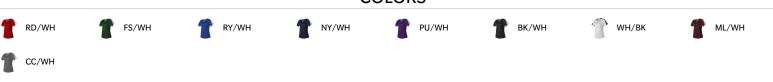

# #A00054 GIRLS' GIRLS V NECK FASTPITCH JERSEY

- 100% Extreme Microfiber Cationic Colorfast Polyester With Moisture Management Fibers
- Solid Color Extreme Microfiber Body And Undersleeves
- Self-Material Contrast Color Overlay On Top Of Sleeves And Yoke
- Self-Material Contrast Color 1/2" V-Neck Forappearance And Comfort

# **COLORS**



#### **SPECIFICATIONS**

| COLOR                              | S    | М    | L    | L    | XS   |
|------------------------------------|------|------|------|------|------|
| Piece Weight<br>measured in pounds | 0.51 | 0.51 | 0.51 | 0.51 | 0.51 |
| Case Count<br># of units per case  | 120  | 120  | 120  | 200  | 120  |

## **HOW TO MEASURE**



These product specifications reference a product's measurements. For sizing information and guidance, please reference our sizing charts.

### **BODY LENGTH**

Measured on the front from the shoulder/neck intersection to the bottom of the garment.

#### **CHEST WIDTH**

Measured across the chest, 1" below the armhole seam.