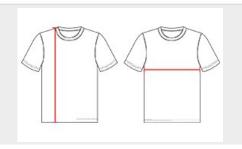

## **HOW TO MEASURE**

These product specifications reference a product's measurements. For sizing information and guidance, please reference our sizing charts.

### **BODY LENGTH**

Measured on the front from the shoulder/neck intersection to the bottom of the garment.

#### **CHEST WIDTH**

Measured across the chest, 1" below the armhole seam.