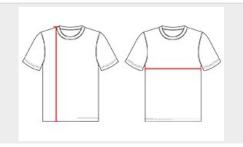

### **HOW TO MEASURE**

These product specifications reference a product's measurements. For sizing information and guidance, please reference our sizing charts.

#### **BODY LENGTH**

Measured on the front from the shoulder/neck intersection to the bottom of the garment.

#### **CHEST WIDTH**

Measured across the chest, 1" below the armhole seam.