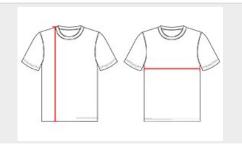

#### **HOW TO MEASURE**

These product specifications reference a product's measurements. For sizing information and guidance, please reference our sizing charts.

### **BODY LENGTH**

Measured on the front from the shoulder/neck intersection to the bottom of the garment.

#### **CHEST WIDTH**

Measured across the chest, 1" below the armhole seam.