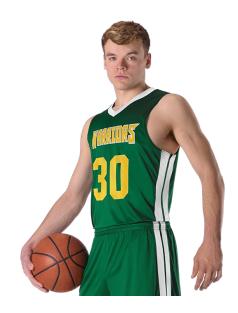

# #A00113 MEN'S MENS SINGLE PLY BASKETBALL JERSEY

- 100% Extreme Microfiber Cationic Colorfast Polyester With Moisture Management Fibers
- Ultra Lightweight
- Single Ply Game Jersey
- Slim Fit Silhouette To Enhance Movement