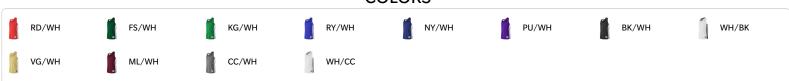

# #A00113 MEN'S MENS SINGLE PLY BASKETBALL JERSEY

- 100% Extreme Microfiber Cationic Colorfast Polyester With Moisture Management Fibers
- Ultra Lightweight
- Single Ply Game Jersey
- Slim Fit Silhouette To Enhance Movement

# **COLORS**



## **SPECIFICATIONS**

| COLOR                              | s    | S    | s    | S    | S    | M    | M    | M    | L    | L    | XL   | XL   | 2XL  | 3XL  |
|------------------------------------|------|------|------|------|------|------|------|------|------|------|------|------|------|------|
| Piece Weight<br>measured in pounds | 0.51 | 0.51 | 0.51 | 0.51 | 0.51 | 0.51 | 0.51 | 0.51 | 0.51 | 0.51 | 0.51 | 0.51 | 0.51 | 0.51 |
| Case Count<br># of units per case  | 120  | 84   | 200  | 150  | 100  | 120  | 84   | 200  | 120  | 84   | 84   | 120  | 84   | 84   |

#### **HOW TO MEASURE**



These product specifications reference a product's measurements. For sizing information and guidance, please reference our sizing charts.

### **BODY LENGTH**

Measured on the front from the shoulder