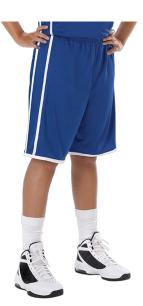

# **#A00131** WOMEN'S WOMENS BASKETBALL SHORT

- 100% Extreme Plaited Knit Cationic Colorfast Polyester With Moisture Management Fibers
- 100% Extreme Pin Dot Mesh Cationic Colorfast Polyester With Moisture Management Fibers
- Solid Color Short With Extreme Plaited Knit entire Front And Lower Bac kHalf With Extreme Pin Dot Mesh
  Upper Back

#### **COLORS** BK/RD RD/WH FS/WH KG/WH NY/WH PU/WH BK/WH RY/WH BO/WH ML/WH CC/WH WH/RD WH/RY WH/NY WH/BK PK/WH SB/WH EY/CC

| SILCINEATIONS                      |      |      |      |      |      |      |  |
|------------------------------------|------|------|------|------|------|------|--|
| COLOR                              | xs   | S    | м    | L    | XL   | 2XL  |  |
| Piece Weight<br>measured in pounds | 0.50 | 0.50 | 0.50 | 0.50 | 0.50 | 0.50 |  |
| Case Count<br># of units per case  | 70   | 100  | 100  | 80   | 80   | 60   |  |