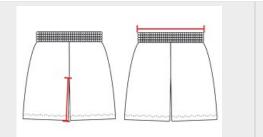

## HOW TO MEASURE

These product specifications reference a product's measurements. For sizing information and guidance, please reference our sizing charts.

### INSEAM

Measured from crotch point to bottom leg opening.

### WAIST WIDTH

Measured across the top of the waist opening.