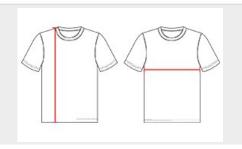

### **HOW TO MEASURE**

These product specifications reference a product's measurements. For sizing information and guidance, please reference our sizing charts.

#### **BODY LENGTH**

 $\label{lem:measured} \mbox{Measured on the front from the shoulder/neck intersection to the bottom of the garment.}$ 

#### **CHEST WIDTH**

Measured across the chest, 1" below the armhole seam.