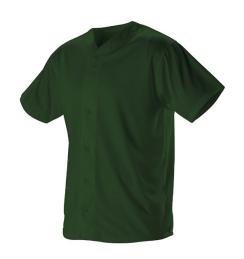

# #A00020 YOUTH YOUTH FAUX FRONT MESH BASEBALL JERSEY

- 100% Extreme Dura Light Mesh Cationic Colorfast Polyester
- Solid Color Faux Front Jersey Two Functioningbuttons Are Faux Front Reduces Overall Weightand Creates A Full Button Look
- Six Button Front (Buttons & Amp; Placket Spaced Forlettering)
- Set-in sleeves