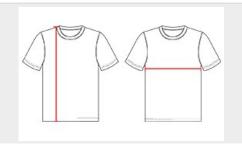

# **HOW TO MEASURE**

These product specifications reference a product's measurements. For sizing information and guidance, please reference our sizing charts.

### **BODY LENGTH**

 $\label{lem:lem:measured} \mbox{Measured on the front from the shoulder/neck intersection to the bottom of the garment.}$ 

### **CHEST WIDTH**

Measured across the chest, 1" below the armhole seam.