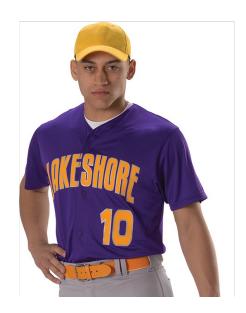

# #A00017 MEN'S ADULT FULL BUTTON LIGHTWEIGHT BASEBALL JERSEY

- 100% Extreme Dura Light Mesh Cationic Colorfast Polyester
- Six Button Front (Spaced For Lettering)
- Set-in sleeves
- Scoop Hemmed Bottom

# **COLORS**

| <b>1</b> вк | <b>В</b> О | <b>↑</b> FS | <b>G</b> D  | <b>↑</b> NY | <b>₽</b> PU | <b>T</b> RD | <b>T</b> RY |
|-------------|------------|-------------|-------------|-------------|-------------|-------------|-------------|
| ₩H          | СС         | <b>G</b> Y  | <b>↑</b> ML | <b>↑</b> CR |             |             |             |