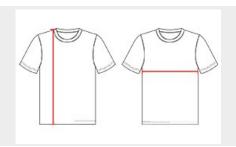

### **HOW TO MEASURE**

These product specifications reference a product's measurements. For sizing information and guidance, please reference our sizing charts.

#### **BODY LENGTH**

Measured on the front from the shoulder/neck intersection to the bottom of the garment.

#### **CHEST WIDTH**

Measured across the chest, 1" below the armhole seam.