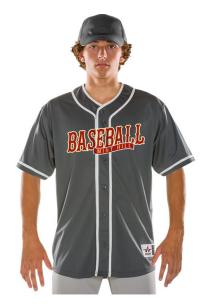

# #A00373 **YOUTH**YOUTH DIAMOND JERSEY

- 100% DURA-Light mesh Colorfast Polyester
- Six Button Front (Spaced For Lettering)
- Soutache on sleeve ends and around collar ending at the jersey
- Set-in sleeves
- Scoop Hemmed Bottom