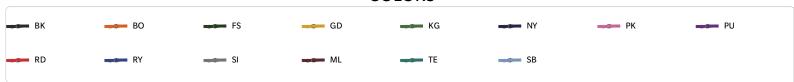

- 100% Elastic Body
- 1 1/2" Width Leather Tabs W/ Nickel Buckle
- Adjustable Slide
- A-Star Logo On Belt Tab



# **COLORS**



### **SPECIFICATIONS**

| COLOR                              | OSFA |  |
|------------------------------------|------|--|
| Piece Weight<br>measured in pounds | 0.51 |  |
| Case Count<br># of units per case  | 120  |  |

## **HOW TO MEASURE**



#### **HEADBANDS**

Width: Measured at center front from top to bottom of headband. Length: Measured along the bottom of headband from side to side.

#### **ARMSLEEVES**

Width: Measured across the top of the armsleeve. Length: Measured at center front from top to bottom of armsleeve.