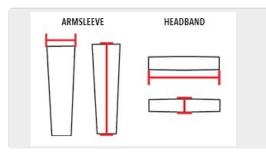

## **HOW TO MEASURE**

#### **HEADBANDS**

Width: Measured at center front from top to bottom of headband. Length: Measured along the bottom of headband from side to side.

#### **ARMSLEEVES**

Width: Measured across the top of the armsleeve. Length: Measured at center front from top to bottom of armsleeve.