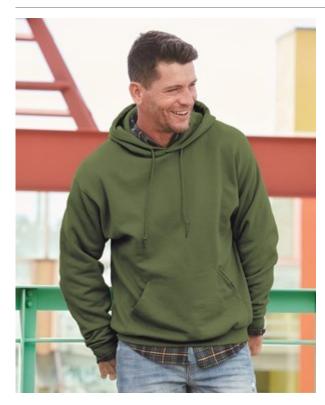

## Jerzees - NuBlend® Hooded Sweatshirt - 996MR

8 oz. (US) 13.3 oz (CA), pre-shrunk 50/50 cotton/polyester Oxford is 49/51 cotton/polyester NuBlend pill-resistant fleece High stitch density for a smooth printing canvas 2-ply hood with grommets and matching drawstring Double-needle stitched neck, armholes, and waistband Set-in sleeves Front pouch pocket Concealed seam on cuffs 1x1 ribbed cuffs and waistband with spandex Seamless body Quarter-turned