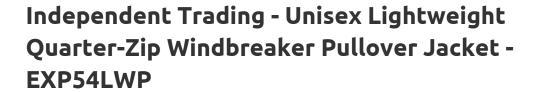

82 Gm 100% polyester fabric with interior water resistant coating Waterproof Pressure Resistance: 600 mm
No lining

Matte finish eyelets and zippers #4 zipper with zipper pull & rubber zipper pull tab Reversed zipper tape

Single layer body with fine mesh hood liner

Three panel hood

Scuba neck

Self neck tape

Welt pockets with mesh pocket bags

Tightening toggle at waistband

Elastic cuffs

Locker loop in center back

Tearaway label

**Please Note:** Low temperature curing poly ink & poly blocker recommended. Keep garment temperature under 300° to avoid dye migration to your print.