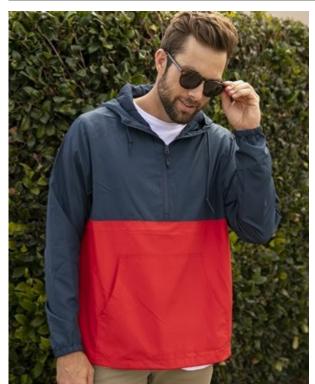

82 Gm 100% polyester fabric with interior water resistant coating Waterproof Pressure Resistance: 600 mm
No lining

Matte finish eyelets and zippers #4 zipper with zipper pull & rubber zipper pull tab Reversed zipper tape

Single layer body with fine mesh hood liner

Three panel hood

Scuba neck

Self neck tape

Welt pockets with mesh pocket bags

Tightening toggle at waistband

Elastic cuffs

Locker loop in center back

Tearaway label

**Please Note:** Low temperature curing poly ink & poly blocker recommended. Keep garment temperature under 300° to avoid dye migration to your print.