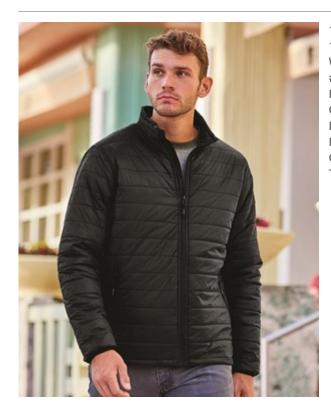

## Independent Trading - Puffer Jacket - EXP100PFZ

100% Nylon, exterior shell
100% polyester lining, 60 gm Hyper-Loft poly fill insulation
Water & wind resistant
#5 reverse coil zippers at chest and pockets
Packable pocket with #3 reverse coil zipper
Capped elastic sleeve cuff
Locker loop at wearers back neck
Plastic cinche toggle at wearers right side waist
Chest pocket for concealed embroidery access
Tearaway label