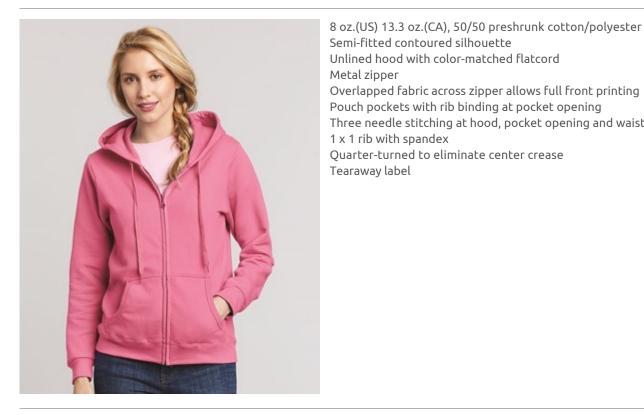

## Gildan - Heavy Blend™ Women's Full-Zip Hooded Sweatshirt - 18600FL

Semi-fitted contoured silhouette Unlined hood with color-matched flatcord Metal zipper Overlapped fabric across zipper allows full front printing Pouch pockets with rib binding at pocket opening Three needle stitching at hood, pocket opening and waistband 1 x 1 rib with spandex Quarter-turned to eliminate center crease Tearaway label