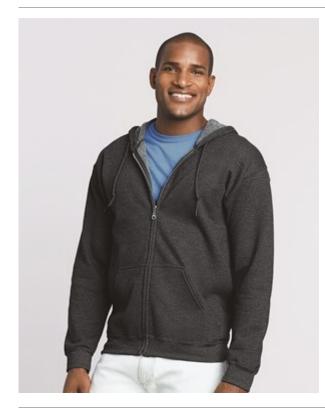

## Gildan - Heavy Blend™ Full-Zip Hooded Sweatshirt - 18600

8 oz.(US) 13.3 oz.(CA), 50/50 preshrunk cotton/polyester Air jet yarn = softer feel and reduced pilling Unlined hood with color-matched drawcord Metal zipper