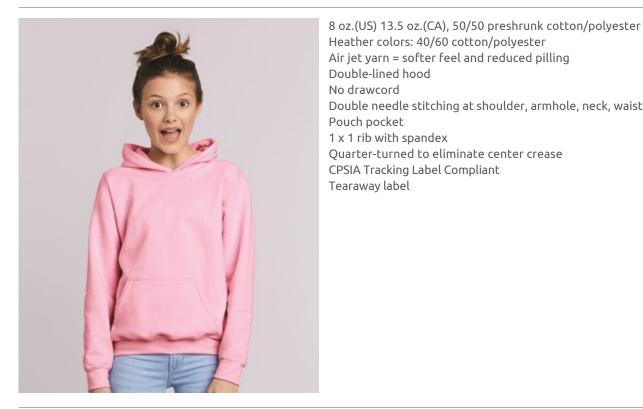

## Gildan - Heavy Blend™ Youth Hooded Sweatshirt - 18500B

Heather colors: 40/60 cotton/polyester Air jet yarn = softer feel and reduced pilling Double-lined hood No drawcord Double needle stitching at shoulder, armhole, neck, waistband and cuffs Pouch pocket 1 x 1 rib with spandex Quarter-turned to eliminate center crease CPSIA Tracking Label Compliant Tearaway label