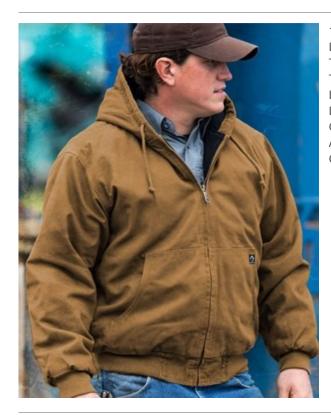

## DRI DUCK - Cheyenne Boulder Cloth™ Hooded Jacket with Tricot Quilt Lining - 5020

12 oz. (US) 20 oz (CA), 100% cotton quarry washed Boulder Cloth™ canvas Diamond quilted brushed tricot "soft touch" polyfill lining Triple-needle stitched throughout Three-piece hood Inside patch pockets with snap closures, inside cell phone pocket DRI DUCK heavy-duty zipper pull Oversized front pouch pockets Articulated elbow Quality spandex blend rib-knit trim and cuffs