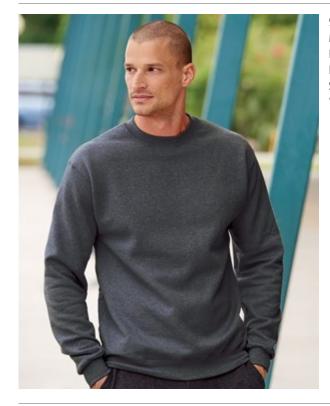

## Champion - Double Dry Eco® Crewneck Sweatshirt - S600

9 oz. (US) 15 oz (CA), 50/50 cotton/polyester Made with up to 5% recycled polyester from plastic bottles Durable coverstitching throughout Heavy ribbed knit waistband and cuffs Set-in sleeves "C" logo on left sleeve