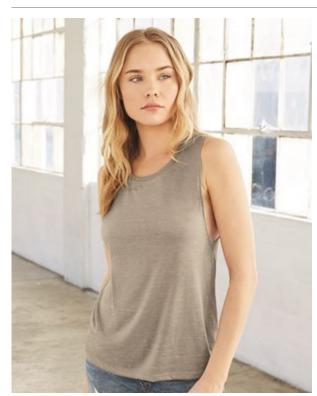

## Bella + Canvas - Women's Flowy Scoop Muscle Tank - 8803

3.7 oz.(US) 6.2 oz.(CA), 65/35 polyester/viscose, 32 singles

Athletic Heather is 52/48 polyester/viscose

Black Heather is 80/20 viscose/polyester

Relaxed, drapey fit

Low-cut armholes

Low-cut arrillioles

Curved bottom hem

Side seams

Tear-away label

"CLICK HERE for fabric quide & screen printing tips"

"CLICK HERE to watch product video"