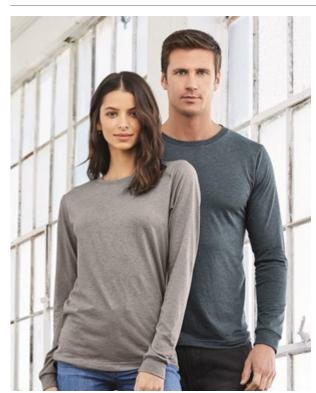

## Bella + Canvas - Unisex Jersey Long Sleeve Tee - 3501

4.2 oz.(US) 7 oz.(CA), 100% airlume combed and ringspun cotton, 32 singles Ash is 99/1 airlume combed and ringspun cotton/polyester Athletic Heather and Black Heather are 90/10 airlume combed and ringspun cotton/polyester

## Colors

White