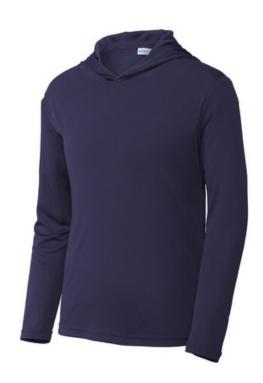

# Sport-Tek<sup>®</sup> Youth PosiCharge <sup>®</sup> Competitor <sup>™</sup> Hooded Pullover. YST358

This lightweight hooded pullover locks in color and wicks moisture. It's versatile enough for yearround wear.

- 3.8-ounce, 100% polyester interlock with PosiCharge technology
- Removable tag for comfort and relabeling
- Three-panel hood
- Set-in sleeves
- Open cuffs and hem

Due to the nature of 100% polyester performance fabrics, special care must be taken throughout the printing process.