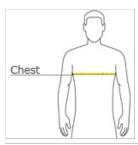

#### **HOW TO MEASURE**

# CHEST

Measure under the arm and around the fullest part of the chest with arms down, keeping tape horizontal.

## **SIZE CHART**

|   |       | XS    | S     | М     | L     | XL    |
|---|-------|-------|-------|-------|-------|-------|
|   | Size  | 4/5   | 6/8   | 10/12 | 14/16 | 18/20 |
| Г | Chest | 22-24 | 25-27 | 28-30 | 30-32 | 32-34 |