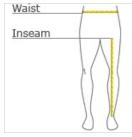

#### **HOW TO MEASURE**

#### WAIST

Measure waist at the height pants are normally worn, and keep tape comfortably loose.

#### INSEAM

Measure a similar style pant that fits well and is the desired length. Measure from the crotch seam to the hem.