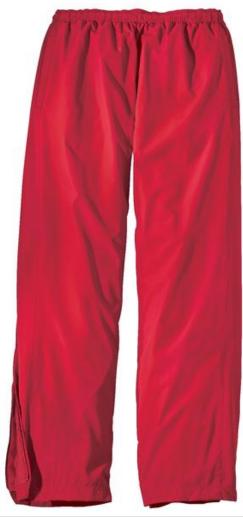

# Sport-Tek® Youth Wind Pant YPST74

Whether worn alone or with a Sport-Tek® wind shirt, these water-repellent pants provide lightweight protection. The relaxed styling and elastic drawcord waist ensure a comfortable fit.

- 100% polyester
- 100% polyester mesh lining above knees, poly lining below for easy on/off
- Elastic waistband
- No drawcord
- Side pockets
- Back pocket with hook and loop closure
- Extended leg zippers