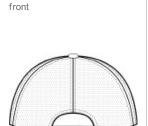

| SPORT-TEK. | Sport-Tek <sup>®</sup> Pro-Cut Adjustable Cap STC65                                                          |   |
|------------|--------------------------------------------------------------------------------------------------------------|---|
|            | <ul> <li>96/4 polyester/spandex</li> <li>Moisture-wicking Stretch-Tek sw eatband technology for a</li> </ul> | 1 |
|            | comfortable fit                                                                                              |   |
|            | <ul> <li>Moisture-wicking fabric</li> </ul>                                                                  |   |
|            | <ul> <li>Laser cut ventilation in mid and back panels for breathability</li> </ul>                           |   |
|            | <ul> <li>Curved bill with Pro-Cut sticker</li> </ul>                                                         |   |

- Iron Grey undervisor
- Sport-Tek branded taping
- Structured
- Mid-profile
- 7-position adjustable snapback closure

back