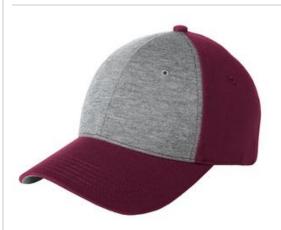

## Sport-Tek

**HOW TO MEASURE** 

Heathered jersey and contrast color give this cap a vintage look.

Sport-Tek<sup>®</sup> Jersey Front Cap STC18

- Fabric: 65/35 rayon/poly jersey in front panels;
  100% cotton twill in back panels and under bill
- Structure: Structured
- Profile: Mid
- Closure: Hook and loop