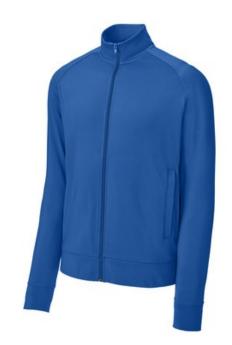

# $\label{eq:sport-wick} \textbf{Sport-Wick}^{\text{$\mathbb{R}$}} \, \textbf{Stretch Full-Zip Cadet} \\ \textbf{Jacket ST857}$

This moisture-wicking full-zip cadet jacket will help you stand out at the game.

- 6.8-ounce, 90/10 poly/spandex
- Tag-free label