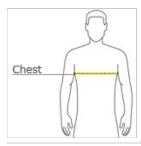

### HOW TO MEASURE

## CHEST WIDTH

Measure under the arm and around the fullest part of the chest with arms  $\mbox{dow}\, \mbox{n}$ , keeping tape horizontal.