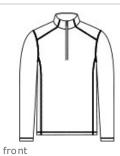

# Sport-Tek <sup>®</sup> Exchange 1.5 Long Sleeve 1/2-Zip. ST711

Why did we name this stretchable 1/2-zip the 1.5? Because it's light enough to wear as a tee, but warm enough to be a light layer.

- 5.6-ounce, 88/12 poly/spandex
- Removable tag for comfort and relabeling
- Reverse coil zipper
- Coverstitch seams throughout
- Open cuffs and hem