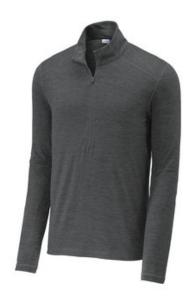

# Sport-Tek <sup>®</sup> Exchange 1.5 Long Sleeve 1/2-Zip. ST711

Why did we name this stretchable 1/2-zip the 1.5? Because it's light enough to wear as a tee, but warm enough to be a light layer.

- 5.6-ounce, 88/12 poly/spandex
- Removable tag for comfort and relabeling
- Reverse coil zipper
- Coverstitch seams throughout
- Open cuffs and hem