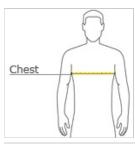

#### HOW TO MEASURE

### CHEST WIDTH

Measure under the arm and around the fullest part of the chest with arms  ${\sf dow}\, {\sf n}$ , keeping tape horizontal.

### SIZE CHART

|       | XS    | S     | М     | L     | XL.   | 2XL   | 3XL   | 4XL   |
|-------|-------|-------|-------|-------|-------|-------|-------|-------|
| Chest | 32-34 | 35-37 | 38-40 | 41-43 | 44-46 | 47-49 | 50-53 | 54-57 |