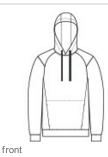

- 7.4-ounce, 70/25/5 poly/rayon/spandex
- Tear-aw ay removable label
- Three-panel hood with crossover detail at center front neck
- Dyed-to-match flat draw cords with antique silver grommets
- Hood and neck taping
- Raglan sleeves
- Hidden front pockets
- Self-fabric cuffs and hem