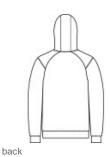

- 7.4-ounce, 70/25/5 poly/rayon/spandex
- Tear-aw ay removable label
- Three-panel hood with crossover detail at center front neck
- Dyed-to-match flat draw cords with antique silver grommets
- Hood and neck taping
- Raglan sleeves
- Hidden front pockets
- Self-fabric cuffs and hem