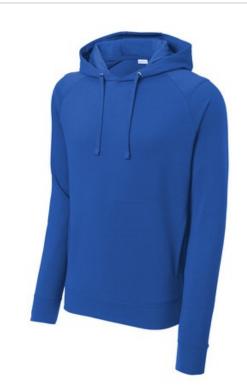

# Sport-Tek<sup>®</sup> Sport-Wick<sup>®</sup> Flex Fleece Pullover Hoodie ST562

Make your move in Sport-Wick Flex Fleece. Lightw eight with stretch, this fleece has a cotton hand, w icks moisture and delivers trend-right style.

- 7.4-ounce, 70/25/5 poly/rayon/spandex
- Tear-aw ay removable label
- Three-panel hood with crossover detail at center front neck
- Dyed-to-match flat draw cords with antique silver grommets
- Hood and neck taping
- Raglan sleeves
- Hidden front pockets
- Self-fabric cuffs and hem