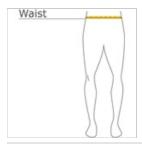

## HOW TO MEASURE

#### WAIST

Measure around the smallest part of the natural  $\mbox{\sc w}$  aist.