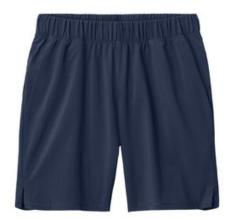

# Sport-Tek<sup>®</sup> Repeat 7" Short ST485

Go the distance in this moisture-wicking short.

- 3.5-ounce, 90/10 poly/spandex with PosiCharge<sup>®</sup> technology
- Snag-resistant
- Tear-aw ay label
- Bastic waist band
- Interior draw cord
- Tw o slash pockets
- Zippered back pocket
- 7-inch inseam