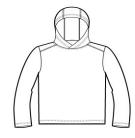

### **CARE INSTRUCTIONS**

Machine wash cold with like colors. Only nonchlorine bleach. When needed tumble dry low, remove promptly. Cool iron if needed. Do not use softener. Do not dry clean.

front

back