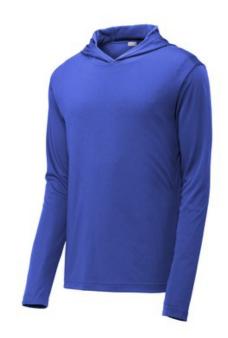

# Sport-Tek <sup>®</sup> PosiCharge <sup>®</sup> Competitor <sup>™</sup> Hooded Pullover. ST358

This lightweight hooded pullover locks in color and wicks moisture. It's versatile enough for year-round wear.

- 3.8-ounce, 100% polyester interlock with PosiCharge technology
- Removable tag for comfort and relabeling
- Three-panel hood
- Set-in sleeves
- Open cuffs and hem

Due to the nature of 100% polyester performance fabrics, special care must be taken throughout the printing process.