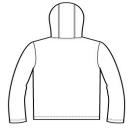

### **CARE INSTRUCTIONS**

Machine wash cold with like colors. Only nonchlorine bleach. When needed tumble dry low, remove promptly. Cool iron if needed. Do not use softener. Do not dry clean.

front

back