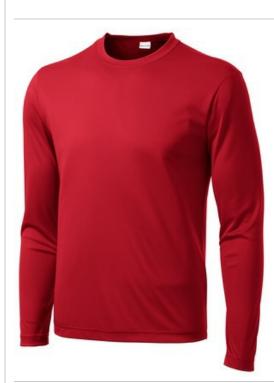

## Sport-Tek<sup>®</sup> Long Sleeve PosiCharge™ Competitor™ Tee ST350LS

Lightweight, roomy and highly breathable, these moisture-wicking, value-priced tees feature PosiCharge technology to lock in color and prevent logos from fading.

- 3.8-ounce, 100% cationic polyester
- Removable tag for comfort and relabeling
- Set-in sleeves