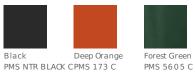

-priced tees feature PosiCharge technology to lock in color and prevent logos from fading.

- 3.8-ounce, 100% cationic polyester
- Removable tag for comfort and relabeling
- Set-in sleeves

## **CARE INSTRUCTIONS**

Machine wash cold with like colors, non-chlorine bleach only if needed, do not use fabric softener, tumble dry low, remove promptly, cool iron if necessary, do not dry clean.







#### **HOW TO MEASURE**



With arms down at sides, measure around the upper body, under arms and over the fullest part of the chest.

### SIZE CHART

|       | XS    | S     | м     | L     | XL    | 2XL   | 3XL   | 4XL   |
|-------|-------|-------|-------|-------|-------|-------|-------|-------|
| Chest | 32-34 | 35-37 | 38-40 | 41-43 | 44-46 | 47-49 | 50-53 | 54-57 |

#### **COLOR INFORMATION**



Green Gold 605 C PMS 1235 C

CHEST











White PMS WHITE