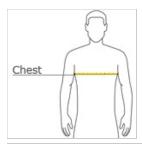

### **HOW TO MEASURE**

#### CHEST

Measure under the arm and around the fullest part of the chest with arms down, keeping tape horizontal.

#### **SIZE CHART**

|       | XS    | S     | М     | L     | XL    | 2XL   | 3XL   | 4XL   |
|-------|-------|-------|-------|-------|-------|-------|-------|-------|
| Chest | 32-34 | 35-37 | 38-40 | 41-43 | 44-46 | 47-49 | 50-53 | 54-57 |