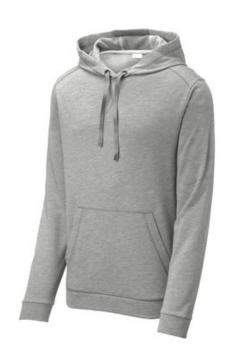

# Sport-Tek <sup>®</sup> PosiCharge <sup>®</sup> Tri-Blend Wicking Fleece Hooded Pullover. ST296

Amazing tri-blend softness, color-locking PosiCharge technology and moisture-wicking performance make this hooded pullover ideal for athletes and fans.

- 75/13/12 poly/cotton/rayon with PosiCharge technology
- Tear-away removable label
- Three-panel hood
- Hood and neck taping
- Self-fabric cuffs and hem
- Front pouch pocket