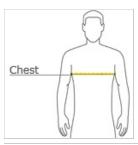

#### **HOW TO MEASURE**

## CHEST

Measure under the arm and around the fullest part of the chest with arms down, keeping tape horizontal.