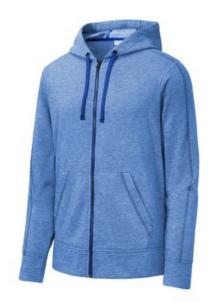

# Sport-Tek <sup>®</sup> PosiCharge <sup>®</sup> Tri-Blend Wicking Fleece Full-Zip Hooded Jacket ST293

Combining comfort and performance, these ultrasoft jackets wick moisture and lock in color.

- 75/13/12 poly/cotton/rayon with PosiCharge technology
- Tear-away removable label
- Three-panel hood
- Hood and neck taping
- Coverstitch details
- Self-fabric cuffs and hem
- Front pouch pockets