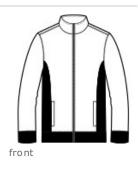

# Sport-Tek <sup>®</sup> Super Heavyweight Full-Zip Sweatshirt ST284

On or off the field, it's the most warmth you can get out of a sweatshirt. Weighing in at a hefty 12 ounces, our super heavyweight fleece is constructed for durability and comfort.

- 12-ounce, cross-grain 80/20 ring spun combed cotton/poly
- 100% ring spun combed cotton face
- Cadet collar
- Tag-free label
- Twill-taped neck
- Antique nickel-finished zipper
- Front slash pockets
- 2x2 rib knit cuffs, hem and side gussets with spandex