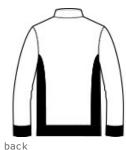

# Sport-Tek <sup>®</sup> Super Heavyweight Full-Zip Sweatshirt ST284

On or off the field, it's the most warmth you can get out of a sweatshirt. Weighing in at a hefty 12 ounces, our super heavyweight fleece is constructed for durability and comfort.

- 12-ounce, cross-grain 80/20 ring spun combed cotton/poly
- 100% ring spun combed cotton face
- Cadet collar
- Tag-free label
- Twill-taped neck
- Antique nickel-finished zipper
- Front slash pockets
- 2x2 rib knit cuffs, hem and side gussets with spandex