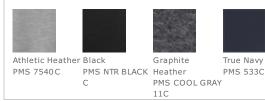

comfort.

- 12-ounce, cross-grain 80/20 ring spun combed cotton/poly
- 100% ring spun combed cotton face
- Cadet collar
- Tag-free label
- Twill-taped neck
- Antique nickel-finished zipper
- Front slash pockets
- 2x2 rib knit cuffs, hem and side gussets with spandex

# CARE INSTRUCTIONS

Machine wash cold with like colors, do not bleach , tumble dry low, warm iron , if necessary.





### HOW TO MEASURE



# CHEST

Measure under the arm and around the fullest part of the chest with arms down, keeping tape horizontal.

# SIZE CHART

| _ |       | XS    | S     | М     | L     | XL    | 2XL   | 3XL   | 4XL   |
|---|-------|-------|-------|-------|-------|-------|-------|-------|-------|
|   | Chest | 32-34 | 35-37 | 38-40 | 41-43 | 44-46 | 47-49 | 50-53 | 54-57 |

## **COLOR INFORMATION**