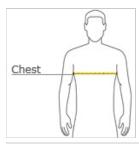

#### **HOW TO MEASURE**

#### CHEST

With arms down at sides, measure around the upper body, under arms and over the fullest part of the chest.

#### SIZE CHART

|       | XS    | S     | М     | L     | XL    | 2XL   | 3XL   | 4XL   |
|-------|-------|-------|-------|-------|-------|-------|-------|-------|
| Chest | 32-34 | 35-37 | 38-40 | 41-43 | 44-46 | 47-49 | 50-53 | 54-57 |