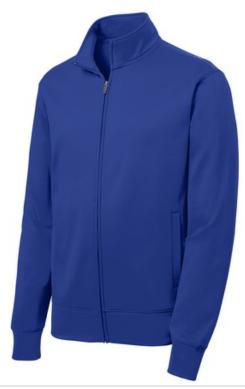

# Sport-Tek<sup>®</sup> Sport-Wick<sup>®</sup> Fleece Full-Zip Jacket. ST241

A classic jacket style created from our moisturewicking, anti-static Sport-Wick fleece. Can pair with Sport-Wick Fleece Pants for a complete, unified look

- 100% polyester
- Cadet collar
- Taped neck
- Slash pockets
- Self-fabric cuffs and hem

Due to the nature of 100% polyester performance fabrics, special care must be taken throughout the printing process.