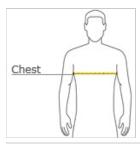

## CHEST

With arms down at sides, measure around the upper body, under arms and over the fullest part of the chest.

### SIZE CHART

|       | XS    | S     | М     | L     | XL    | 2XL   | 3XL   | 4XL   |
|-------|-------|-------|-------|-------|-------|-------|-------|-------|
| Chest | 32-34 | 35-37 | 38-40 | 41-43 | 44-46 | 47-49 | 50-53 | 54-57 |