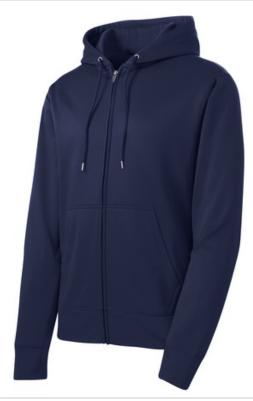

# Sport-Tek<sup>®</sup> Sport-Wick<sup>®</sup> Fleece Full-Zip Hooded Jacket. ST238

Whether used during warm up or cool down--or even outside the gym--this anti-static jacket performs by wicking moisture for ultimate comfort.

- 100% polyester
- Three-panel hood
- Self-fabric hood lining
- Dyed-to-match drawcord with metal tips
- Taped neck
- Self-fabric cuffs and hem
- Front pouch pockets

Due to the nature of 100% polyester performance fabrics, special care must be taken throughout the printing process.