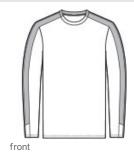

# 

Put yourself at the top of the game with this Competitor United crew that features moisture wicking and sun protection.

- 3.8-ounce, 100% poly interlock with PosiCharge<sup>®</sup> technology
- UPF rating of 30+
- Tear-aw ay label
- Contrast colorblocking down sleeve