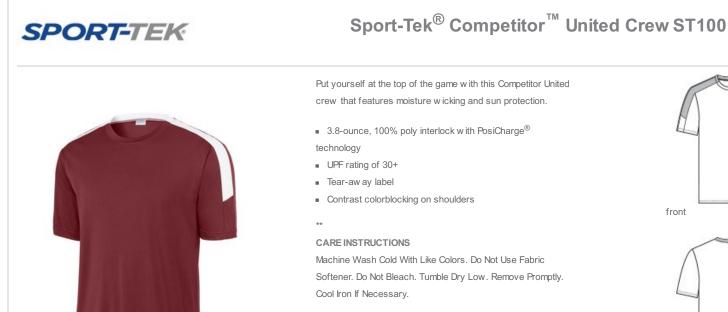

HOW TO MEASURE



## CHEST WIDTH

Measure under the arm and around the fullest part of the chest with arms dow n, keeping tape horizontal.

## SIZE CHART

|       | XS    | S     | Μ     | L     | XL    | 2XL   | 3XL   | 4XL   |
|-------|-------|-------|-------|-------|-------|-------|-------|-------|
| Chest | 32-34 | 35-37 | 38-40 | 41-43 | 44-46 | 47-49 | 50-53 | 54-57 |

## COLOR INFORMATION



Black/ Lime Shock Black/ White PMS BLACK C PMS BLACK C Carolina Blue/ White

White

PMS 173C



Deep Red/ White Forest Green/ PMS 201C



Iron Grey/ White







White PMS 1235C PMS 553C

PMS 7540C

PMS 504C

Purple/ White PMS 7672C

True Navy/White PMS 533C



White/ White

PMS 646C