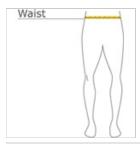

## HOW TO MEASURE

#### WAIST

Measure around the smallest part of the natural  $\mbox{\sc w}$  aist.

#### SIZE CHART

|       | XS    | S     | М     | L     | XL    | 2XL   | 3XL   | 4XL   |
|-------|-------|-------|-------|-------|-------|-------|-------|-------|
| Waist | 26-28 | 29-31 | 32-34 | 35-37 | 38-40 | 41-43 | 44-47 | 48-51 |