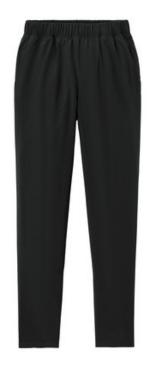

# Sport-Tek<sup>®</sup> Repeat Pant PST485

Go the distance in this moisture-wicking pant.

- 3.5-ounce, 90/10 poly/spandex with PosiCharge<sup>®</sup> technology
- Snag-resistant
- Tear-aw ay label
- Bastic waist band
- Interior draw cord
- Tw o slash pockets
- Zippered back pocket