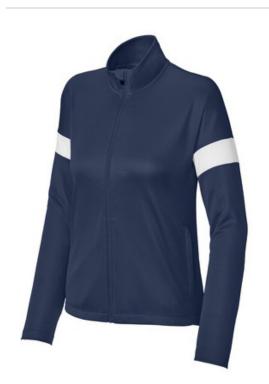

# Sport-Tek<sup>®</sup> Ladies Travel Full-Zip Jacket LST800

Inspired by classic double knit sets, this moisture-wicking jacket shows that you are part of the team.

- 100% recycled polyester double knit
- Tag-free label
- Self-fabric locker loop
- Coil zipper
- Side slash pockets
- Contrast self-fabric detail on sleeves