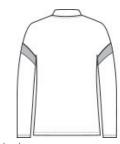

### CARE INSTRUCTIONS

Machine Wash Cold With Like Colors. Only Non-Chlorine Bleach When Needed. Tumble Dry Low. Cool Iron If Necessary. Do Not Dry Clean.

back

HOW TO MEASURE