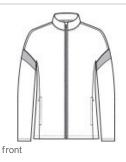

# Sport-Tek<sup>®</sup> Ladies Travel Full-Zip Jacket LST800

Inspired by classic double knit sets, this moisture-wicking jacket shows that you are part of the team.

- 100% recycled polyester double knit
- Tag-free label
- Self-fabric locker loop
- Coil zipper
- Side slash pockets
- Contrast self-fabric detail on sleeves