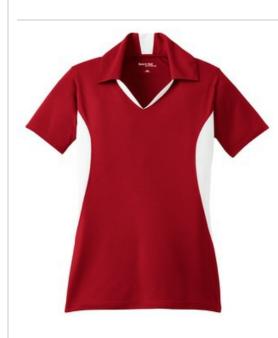

# Sport-Tek<sup>®</sup> Ladies Side Blocked Micropique Sport-Wick<sup>®</sup> Polo LST655

Smooth, snag-resistant and moisture-wicking micropique with crisp panels.

- 3.8-ounce, 100% polyester tricot
- Snag resistant
- Moisture-wicking
- Double-needle stitching throughout
- Tag-free label
- Taped neck
- Contrast detail at neck and back collar
- Self-fabric Johnny collar
- Contrast splice panels on sides
- Set-in, open hem sleeves