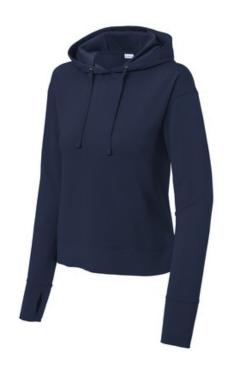

# Sport-Tek<sup>®</sup> Ladies Sport-Wick<sup>®</sup> Flex Fleece Pullover Hoodie LST562

Make your move in Sport-Wick Flex Fleece. Lightw eight with stretch, this fleece has a cotton hand, wicks moisture and delivers trend-right style.

- 7.4-ounce, 70/25/5 poly/rayon/spandex
- Tear-aw ay removable label
- Three-panel hood with crossover detail at center front neck
- Dyed-to-match flat draw cords with antique silver grommets
- Hood and neck taping
- Slight drop shoulders
- Thumbholes for warmth
- Self-fabric cuffs and hem
- Slight drop tail hem