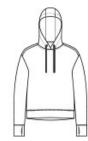

- 7.4-ounce, 70/25/5 poly/rayon/spandex
- Tear-aw ay removable label
- Three-panel hood with crossover detail at center front neck
- Dyed-to-match flat draw cords with antique silver grommets
- Hood and neck taping
- Slight drop shoulders
- Thumbholes for warmth
- Self-fabric cuffs and hem
- Slight drop tail hem

\*\*

Machine Wash Cold With Like Colors. Do Not Use Fabric Softener. Only Non-Chlorine Bleach When Needed. Tumble Dry Low. Remove Promptly. Cool Iron If Necessary.

front

back