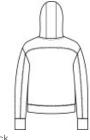

- 7.4-ounce, 70/25/5 poly/rayon/spandex
- Tear-aw ay removable label
- Three-panel hood with crossover detail at center front neck
- Dyed-to-match flat draw cords with antique silver grommets
- Hood and neck taping
- Slight drop shoulders
- Thumbholes for warmth
- Self-fabric cuffs and hem
- Slight drop tail hem

\*\*

Machine Wash Cold With Like Colors. Do Not Use Fabric Softener. Only Non-Chlorine Bleach When Needed. Tumble Dry Low. Remove Promptly. Cool Iron If Necessary.

front

back