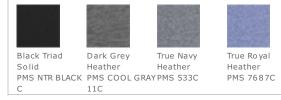

and neck taping
- Drop shoulder
- Front seaming details
- Coverstitch details
- Self-fabric cuffs and hem
- Front pouch pockets

#### CARE INSTRUCTIONS

Machine wash cold with like colors; do not use fabric softener; only non-chlorine bleach, when needed; tumble dry low; remove promptly; cool iron, if necessary; do not dry clean.





### HOW TO MEASURE



BUST

Measure under the arm and around the fullest part of the bust with arms down, keeping tape horizontal.

## SIZE CHART

|      | XS    | S     | М     | L     | XL    | XXL   | 3XL   | 4XL   |
|------|-------|-------|-------|-------|-------|-------|-------|-------|
| Size | 2     | 4/6   | 8/10  | 12/14 | 16/18 | 20/22 | 24/26 | 28/30 |
| Bust | 32-34 | 35-36 | 37-38 | 39-41 | 42-44 | 45-47 | 48-51 | 52-55 |

### COLOR INFORMATION