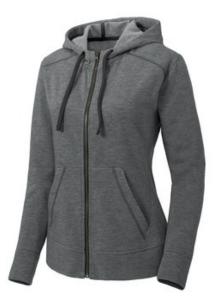

# SPORT-TEK

Sport-Tek <sup>®</sup> Ladies PosiCharge <sup>®</sup> Tri-Blend Wicking Fleece Full-Zip Hooded Jacket LST293

Combining comfort and performance, these ultrasoft jackets wick moisture and lock in color.

- 75/13/12 poly/cotton/rayon with PosiCharge technology
- Tear-away removable label
- Three-panel hood
- Hood and neck taping
- Drop shoulder
- Front seaming details
- Coverstitch details
- Self-fabric cuffs and hem
- Front pouch pockets