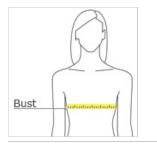

### HOW TO MEASURE

BUST

Measure under the arm and around the fullest part of the bust with arms down, keeping tape horizontal.