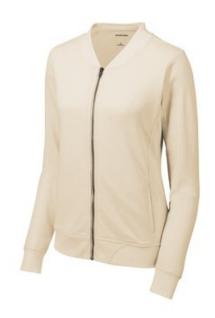

# Sport-Tek <sup>®</sup> Ladies Lightweight French Terry Bomber. LST274

Casual and soft, this cotton-rich bomber gives a classic silhouette an on-trend twist.

- 6.5-ounce, 59/41 combed ring spun cotton/poly French terry
- Tag-free label
- Front pockets
- 2x2 rib knit collar, cuffs and hem