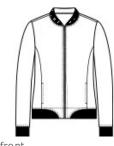

# Sport-Tek <sup>®</sup> Ladies Lightweight French Terry Bomber. LST274

Casual and soft, this cotton-rich bomber gives a classic silhouette an on-trend twist.

- 6.5-ounce, 59/41 combed ring spun cotton/poly French terry
- Tag-free label
- Front pockets
- 2x2 rib knit collar, cuffs and hem