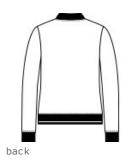

# Sport-Tek <sup>®</sup> Ladies Lightweight French Terry Bomber. LST274

Casual and soft, this cotton-rich bomber gives a classic silhouette an on-trend twist.

- 6.5-ounce, 59/41 combed ring spun cotton/poly French terry
- Tag-free label
- Front pockets
- 2x2 rib knit collar, cuffs and hem