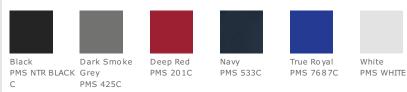

ar
- Taped neck
- Slash pockets
- Self-fabric cuffs and hem

Due to the nature of 100% polyester performance fabrics, special care must be taken throughout the printing process.

# CARE INSTRUCTIONS

Machine wash cold. Do not bleach. Tumble dry low. Remove promptly. Warm iron if necessary. Do not use softener.



front



#### **HOW TO MEASURE**



### BUST

With arms down at sides, measure around the upper body, under arms and around the fullest part of the bust.

# SIZE CHART

|      | XS    | S     | М     | L     | XL    | XXL   | 3XL   | 4XL   |
|------|-------|-------|-------|-------|-------|-------|-------|-------|
| Size | 2     | 4/6   | 8/10  | 12/14 | 16/18 | 20/22 | 24/26 | 28/30 |
| Bust | 32-34 | 35-36 | 37-38 | 39-41 | 42-44 | 45-47 | 48-51 | 52-55 |

### COLOR INFORMATION