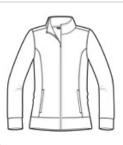

# Sport-Tek<sup>®</sup> Ladies Sport-Wick<sup>®</sup> Fleece Full-Zip Jacket. LST241

A classic jacket style created from our moisturewicking, anti-static Sport-Wick fleece.

- 100% polyester
- Gently contoured silhouette
- Cadet collar
- Taped neck
- Slash pockets
- Self-fabric cuffs and hem