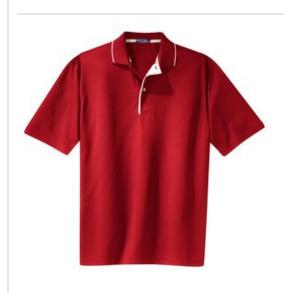

# Sport-Tek<sup>®</sup> Dri-Mesh<sup>®</sup> Polo with Tipped Collar and Piping K467

Tipped collars and piping add style to exceptional moisture-wicking performance.

- 3.5-ounce, 100% polyester double knit
- Double-needle shoulders and hem
- Taped neck
- Striped placket and collar
- 2-button placket with pearlized buttons
- Single piping on gussets