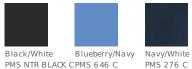

with pearlized buttons
- Single piping on gussets

\*Due to the nature of 100% polyester performance fabrics, special care must be taken throughout the screen printing process.

#### **CARE INSTRUCTIONS**

Machine wash cold with like colors. Do not bleach. Tumble dry low. Warm iron if necessary. Do not use fabric softeners.

Tips For Effectively Screen Printing Polyester Fabrics





### **HOW TO MEASURE**



## CHEST

With arms down at sides, measure around the upper body, under arms and over the fullest part of the chest.

#### SIZE CHART

|       | XS    | S     | М     | L     | XL    | 2XL   | 3XL   | 4XL   |
|-------|-------|-------|-------|-------|-------|-------|-------|-------|
| Chest | 32-34 | 35-37 | 38-40 | 41-43 | 44-46 | 47-49 | 50-53 | 54-57 |

#### **COLOR INFORMATION**









Steel/Black PMS C1 GY 11 C PMS WHITE