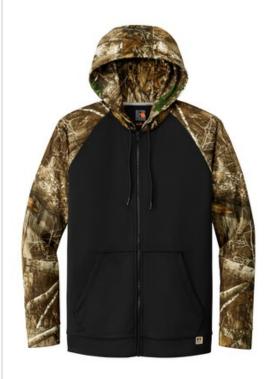

## Russell Outdoors<sup>™</sup> Realtree<sup>®</sup> Performance Colorblock Full-Zip Hoodie RU452

This pullover's a perfect moisture-wicking mid-layer, ready to throw on over a tee or under a vest for everyday wear and easy comfort. Plus, the Realtree  $\mathsf{EDGE}^{\circledR}$  print makes it a favorite of anyone who enjoys showing how much they love time in the outdoors.

- 6.5-ounce, 100% polyester with moisture-wicking
- Tag-free label
- Realtree EDGE® print
- Hood with metal grommets and tips on dyed-to-match round
- Reverse coil zipper
- Front pockets
- Exterior woven Russell Outdoors<sup>™</sup> tab at hem